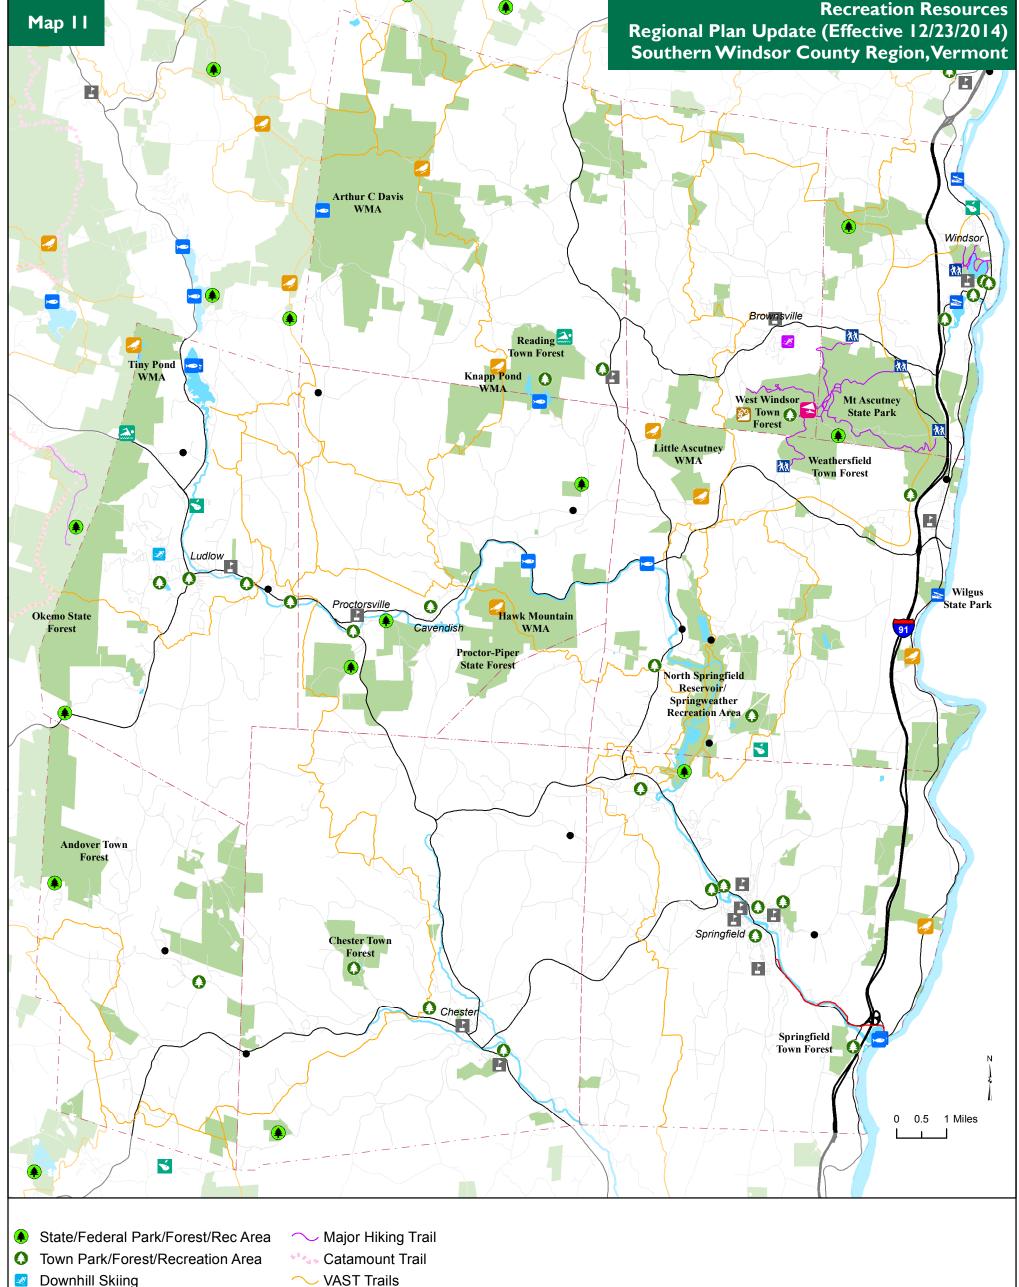

- Downhill Skiing (currently out of use)
- Trail Head (non motorized)
- Multi-use trail network
- School
- Lake or River Access
- Fishing Access
- Swimming Hole
- **WMA**
- Golf Course
- Hang Glider Platform
- Other notable recreation site

- Toonerville Trail (Multi-Use Path)
- ✓ Interstate
- US and VT Highway; and Class 1 Town Highway
  - All other roads and ROW
- Major River
- Major Lakes and Ponds
- Conserved Lands
- Town

Please note that this map does not show an exhaustive list of recreation resources - only locations which we currently have GIS data for or are of regional significance. Please see Town Plans for more detailed information of local recreation resources.

PO Box 320, Ascutney, VT 05030 www.swcrpc.org

VT State Plane, Meters, NAD 83 Map for planning purposes only. Not for regulatory interpretation

Map drawn September 9, 2014 Plan Adopted: November 18, 2014 Plan Effective: December 23, 2014